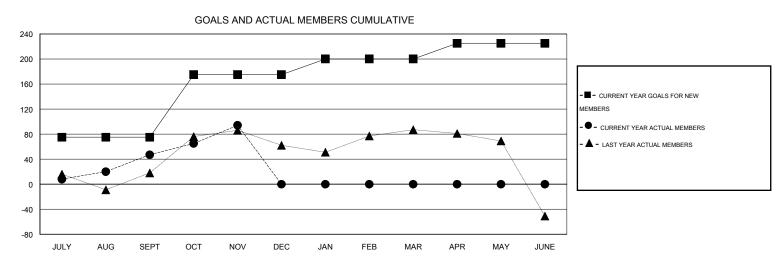

## Mahesh Pasqual **LOCATION INDIA** $\mathsf{GMT}\;\mathsf{CA}\;6$ Clubs Members RESULTS FOR 2015-2016 RESULTS FOR 2015-2016 NEW CLUB NEW CLUBS DROPPED NET NEW MEMBER CHARTER AND DROPPED NET QUARTER QUARTER GOAL CLUBS GAIN/LOSS GOAL NEW MEMBERS MEMBERS GAIN/LOSS ADDED 3 0 75 77 30 47