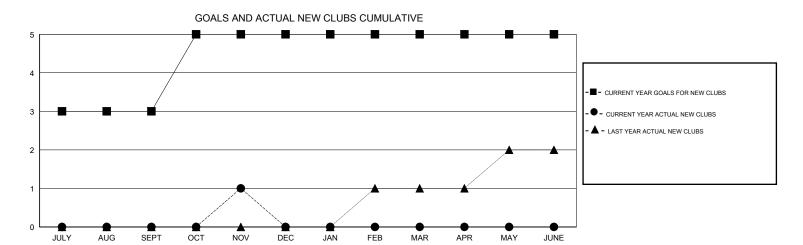

## Mahesh Pasqual **LOCATION INDIA** $\mathsf{GMT}\;\mathsf{CA}\;6$ Clubs Members RESULTS FOR 2015-2016 RESULTS FOR 2015-2016 NEW CLUB NEW CLUBS DROPPED NET NEW MEMBER CHARTER AND DROPPED NET QUARTER QUARTER GOAL CLUBS GAIN/LOSS GOAL NEW MEMBERS MEMBERS GAIN/LOSS ADDED 3 0 75 77 30 47